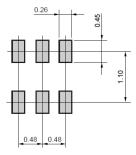

Technical Document

## **RFIC Switch Packages**

X2, X3, M2, M6 Layout Patterns

## X2 Package PCB Layout Pattern Unit: mm



The PCB Layout Footprint in this document is for reference only.

### X3 Package Mounting Pad and Solder Mask Dimensions Unit: mm



#### SOLDER MASK



Solder thickness : 0.08 mm

Remark The mounting pad and solder mask layouts in this document are for reference only.

When designing PCB, please consider workability of mounting, solder joint reliability, prevention of solder bridge and so on, in order to optimize the design.

# Recommended PCB Layout for M2 Package

units: mm



## M6 Package Mounting Pad Dimensions Unit: mm



Remark The mounting pad layout in this document is for reference only.