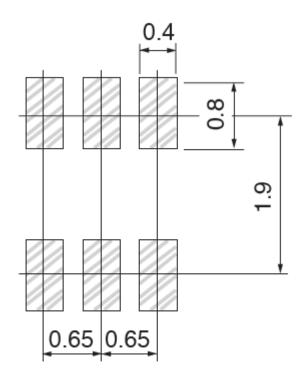

## M6 Package Mounting Pad Dimensions Unit: mm

Remark The mounting pad layout in this document is for reference only.