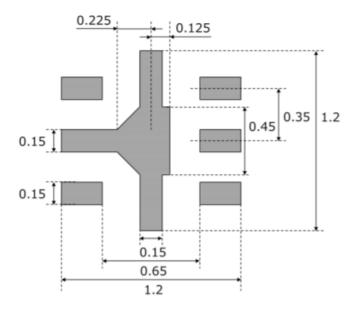

## X2 Package PCB Layout Pattern Unit: mm

The PCB Layout Footprint in this document is for reference only.