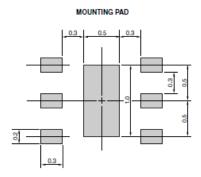

### X3 Package Mounting Pad and Solder Mask Dimensions Unit: mm

#### SOLDER MASK

Solder thickness : 0.08 mm

Remark The mounting pad and solder mask layouts in this document are for reference only.

When designing PCB, please consider workability of mounting, solder joint reliability, prevention of solder bridge and so on, in order to optimize the design.