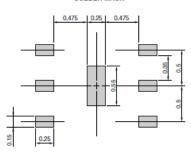

Technical Document

## **RFIC Switch Packages**

X2, X3, M2, M6 Layout Patterns

## X2 Package PCB Layout Pattern Unit: mm



The PCB Layout Footprint in this document is for reference only.

### X3 Package Mounting Pad and Solder Mask Dimensions Unit: mm



#### SOLDER MASK



Solder thickness : 0.08 mm

Remark The mounting pad and solder mask layouts in this document are for reference only.

When designing PCB, please consider workability of mounting, solder joint reliability, prevention of solder bridge and so on, in order to optimize the design.

# Recommended PCB Layout for M2 Package

units: mm



## M6 Package Mounting Pad Dimensions Unit: mm



Remark The mounting pad layout in this document is for reference only.